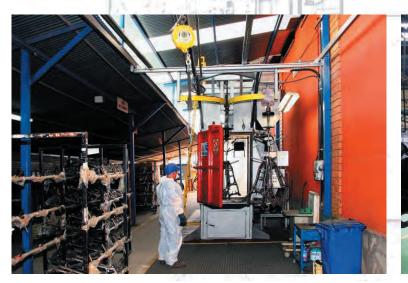

#### "Building one"

**24-hour production.** Capacity for 750x1500x3500 mm pieces.

#### "Building three"

Support facilities and static furnaces used to paint bigger pieces.

Max. Capacity: 1600x2000x4000 mm.

and the second second second

#### PRODUCTION FACILITIES AND POWDER PAINTING APPLICATION SUPPORT

#### "Building two"

The NANO CERAMIC System allows us to increase adherence up 50% and provides a 700-100 saline mist chamber support for mint condition aluminum and iron pieces in relation to current traditional coating systems. Following the current needs of big automotive companies, our SA 2.5 iron and corindon ball automatic sandblasting allows us to provide a new special service for our clients.

Piece capacity: 600x1300x2200. We use the newest, most sophisticated ecological and environmentally friendly pretreatments.