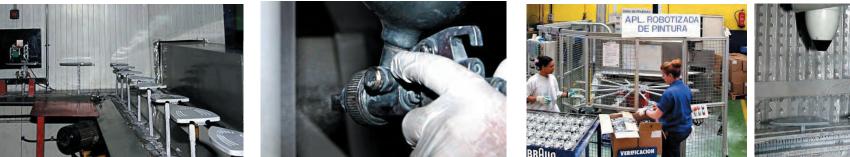

#### PRODUCTION FACILITIES AND POWDER PAINTING APPLICATION SUPPORT

#### "Building one"

**24-hour production.** Capacity for 750x1500x3500 mm pieces.