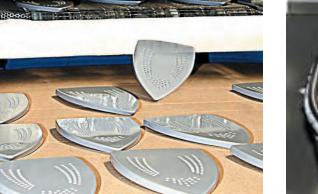

#### PRODUCTION FACILITIES AND POWDER PAINTING APPLICATION SUPPORT

#### "Building two"

The NANO CERAMIC System allows us to increase adherence up 50% and provides a 700-100 saline mist chamber support for mint condition aluminum and iron pieces in relation to current traditional coating systems. Following the current needs of big automotive companies, our SA 2.5 iron and corindon ball automatic sandblasting allows us to provide a new special service for our clients.