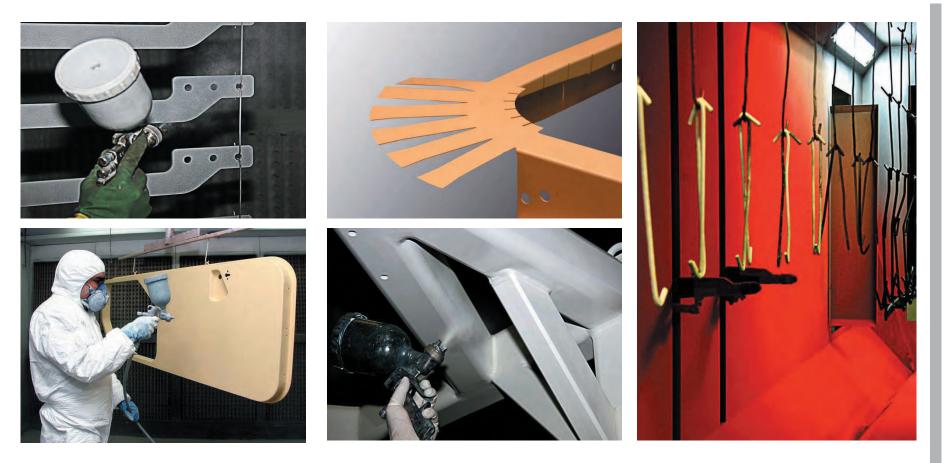

#### PRODUCTION FACILITIES AND POWDER PAINTING APPLICATION SUPPORT

#### "Building two"

The NANO CERAMIC System allows us to increase adherence up 50% and provides a 700-100 saline mist chamber support for mint condition aluminum and iron pieces in relation to current traditional coating systems. Following the current needs of big automotive companies, our SA 2.5 iron and corindon ball automatic sandblasting allows us to provide a new special service for our clients.

Piece capacity: 600x1300x2200. We use the newest, most sophisticated ecological and environmentally friendly pretreatments.