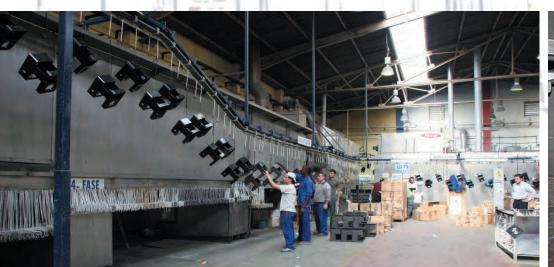

#### PRODUCTION FACILITIES AND POWDER PAINTING APPLICATION SUPPORT

#### "Building two"

The NANO CERAMIC System allows us to increase adherence up 50% and provides a 700-100 saline mist chamber support for mint condition aluminum and iron pieces in relation to current traditional coating systems. Following the current needs of big automotive companies, our SA 2.5 iron and corindon ball automatic sandblasting allows us to provide a new special service for our clients.

Piece capacity: 600x1300x2200. We use the newest, most sophisticated ecological and environmentally friendly pretreatments.