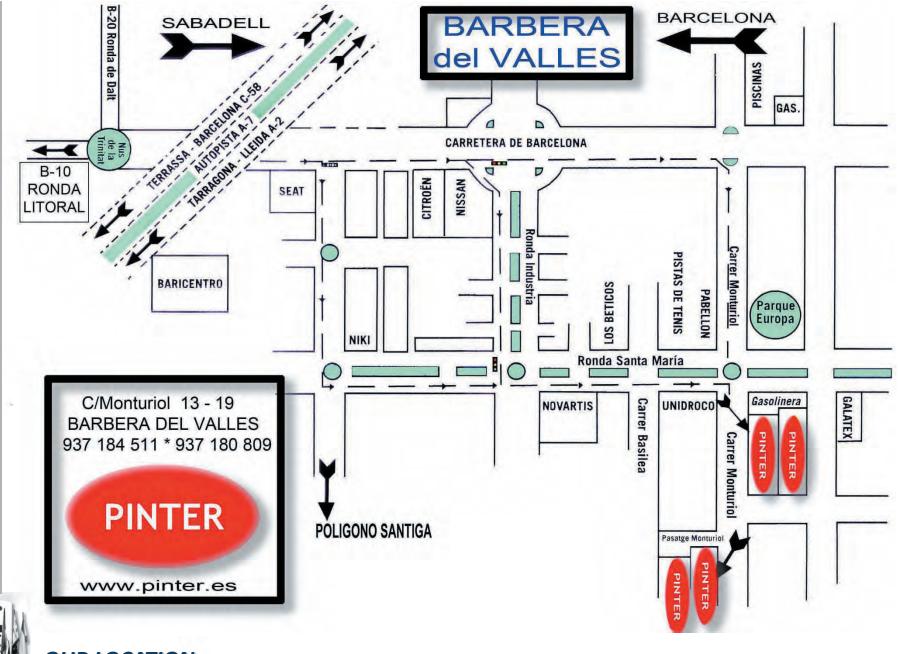

#### **CUSTOMER SERVICE 93.719.02.71**

OUR LOCATION

#### **Liquid Paint**

93 729 54 02 Production 93 719 00 07 Logistics - Juan Carlos 93 719 04 98 Fax responsible Juan Carlos Rodríguez

**POWDER:** Monturiol, 13-19

Tels. 93 718 45 11 - 93 718 08 09 Fax 93 718 48 12 LIQUID: Pasaje Monturiol, 5 Tel. 93 729 54 02 Tel Fax 93 719 04 98

08210 Barberà del Vallès (Barcelona)