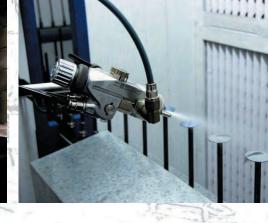

#### PRODUCTION FACILITIES AND POWDER PAINTING APPLICATION SUPPORT

#### "Building two"

The NANO CERAMIC System allows us to increase adherence up 50% and provides a 700-100 saline mist chamber support for mint condition aluminum and iron pieces in relation to current traditional coating systems. Following the current needs of big automotive companies, our SA 2.5 iron and corindon ball automatic sandblasting allows us to provide a new special service for our clients.